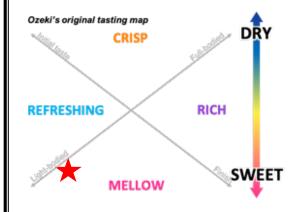

#### **TASTING NOTES**

LIGHT, REFRESHING, FRUITY Fresh peach flavor bursting with every sip. Mildly sweet with delicate bubbles.