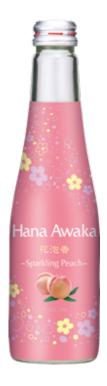

# HANA AWAKA PEACH

- Sparkling Peach -

Peach

| TYPE    | Sparkling    |
|---------|--------------|
| ALCOHOL | 7%           |
| SIZES   | 12/250ml     |
| ORIGIN  | Hyogo, Japan |