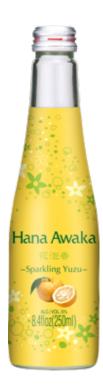

# HANA AWAKA YUZU - Sparkling Yuzu -

# **TASTING NOTES**

LIGHT, REFRESHING, FRUITY Balanced yuzu citrus flavor surrounded by tiny bubbles. Mildly sweet and refreshing.

#### **POP TEXT**

Wonderfully balanced yuzu citrus flavor surrounded by tiny bubbles. Refreshingly delicious and mildly sweet.