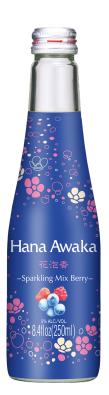

# HANA AWAKA MIX BERRY

- Sparkling Mix Berry -

| TYPE    | Sparkling    |
|---------|--------------|
| ALCOHOL | 5%           |
| SIZES   | 12/250ml     |
| ORIGIN  | Hyogo, Japan |