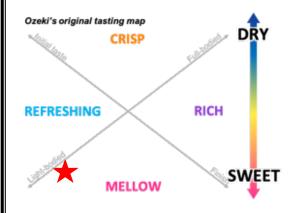

### **TASTING NOTES**

LIGHT, REFRESHING, FRUITY

Tiny bubbles tickle your palate with bursts of sweet berries and a vibrant aroma.

#### **POP TEXT**

Tiny bubbles tickle your palate with bursts of sweet berries and a vibrant aroma. Mildly sweet with a refreshing finish.