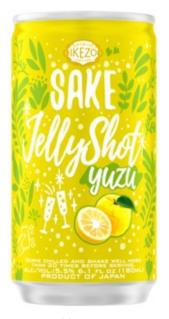

## IKEZO SAKE JELLY SHOT YUZU

### Yuzu

| TYPE    | Sparkling Jelly |
|---------|-----------------|
| ALCOHOL | 5.5%            |
| SIZES   | 30/180ml        |
| ORIGIN  | Hyogo, Japan    |

### **TASTING NOTES**

LIGHT, FRUITY, SWEET Well-balanced yuzu citrus flavor refresh your palate. Mildly sweet with a unique Jello shot-like texture.

### **POP TEXT**

Light, refreshing jellied sake cocktail with yuzu flavor. Slightly fizzy and pleasantly sweet.
Shake well, serve chilled!