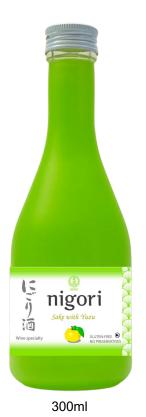

### OZEKI NIGORI YUZU

# TYPE Nigori POLISHING RATE 70% RICE Calrose SAKE METER VALUE -65 ALCOHOL 9% ACIDITY 7.0

**SIZES** 

**ORIGIN** 

12/300ml

Hollister, CA

#### **SPECIAL FEATURES**

GLUTEN-FREE SULFITE-FREE

KOSHER NON-GMO

FREE OF ARTIFICIAL FLAVORS, COLORS, AROMAS