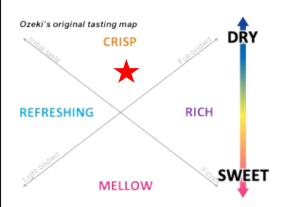

### **TASTING NOTES**

EARTHY, FULL-BODIED, DRY FINISH Slightly dry with rounded clean flavor throughout the finish.

#### **POP TEXT**

A traditional full-bodied sake. Slightly dry with a well-balanced aroma.